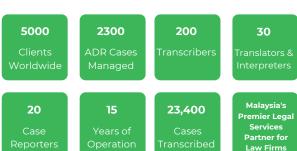

### **Overview**

**Scribe** has been preparing transcripts for Malaysian courts since 2009 and we currently serve over 5000 legal firms and government and corporate institutions.

Established by a team of legal and business professionals, our mission is to provide accurate, affordable, and dependable transcription services anchored by uncompromising quality.

### 15 years of specialized experience in recording, transcribing, and management of court and arbitration proceedings

**Scribe** is proud of our collaboration with numerous global companies that come to us for our expertise and confidence in our delivery of high-quality services.

### **INTERPRETATION & TRANSLATION**

A team comprising of more than 20 certified translators and interpreters, specializing in a wide range of languages and dialects such as English, Malay, Chinese/Indian languages, Korean, Japanese and major European Languages.